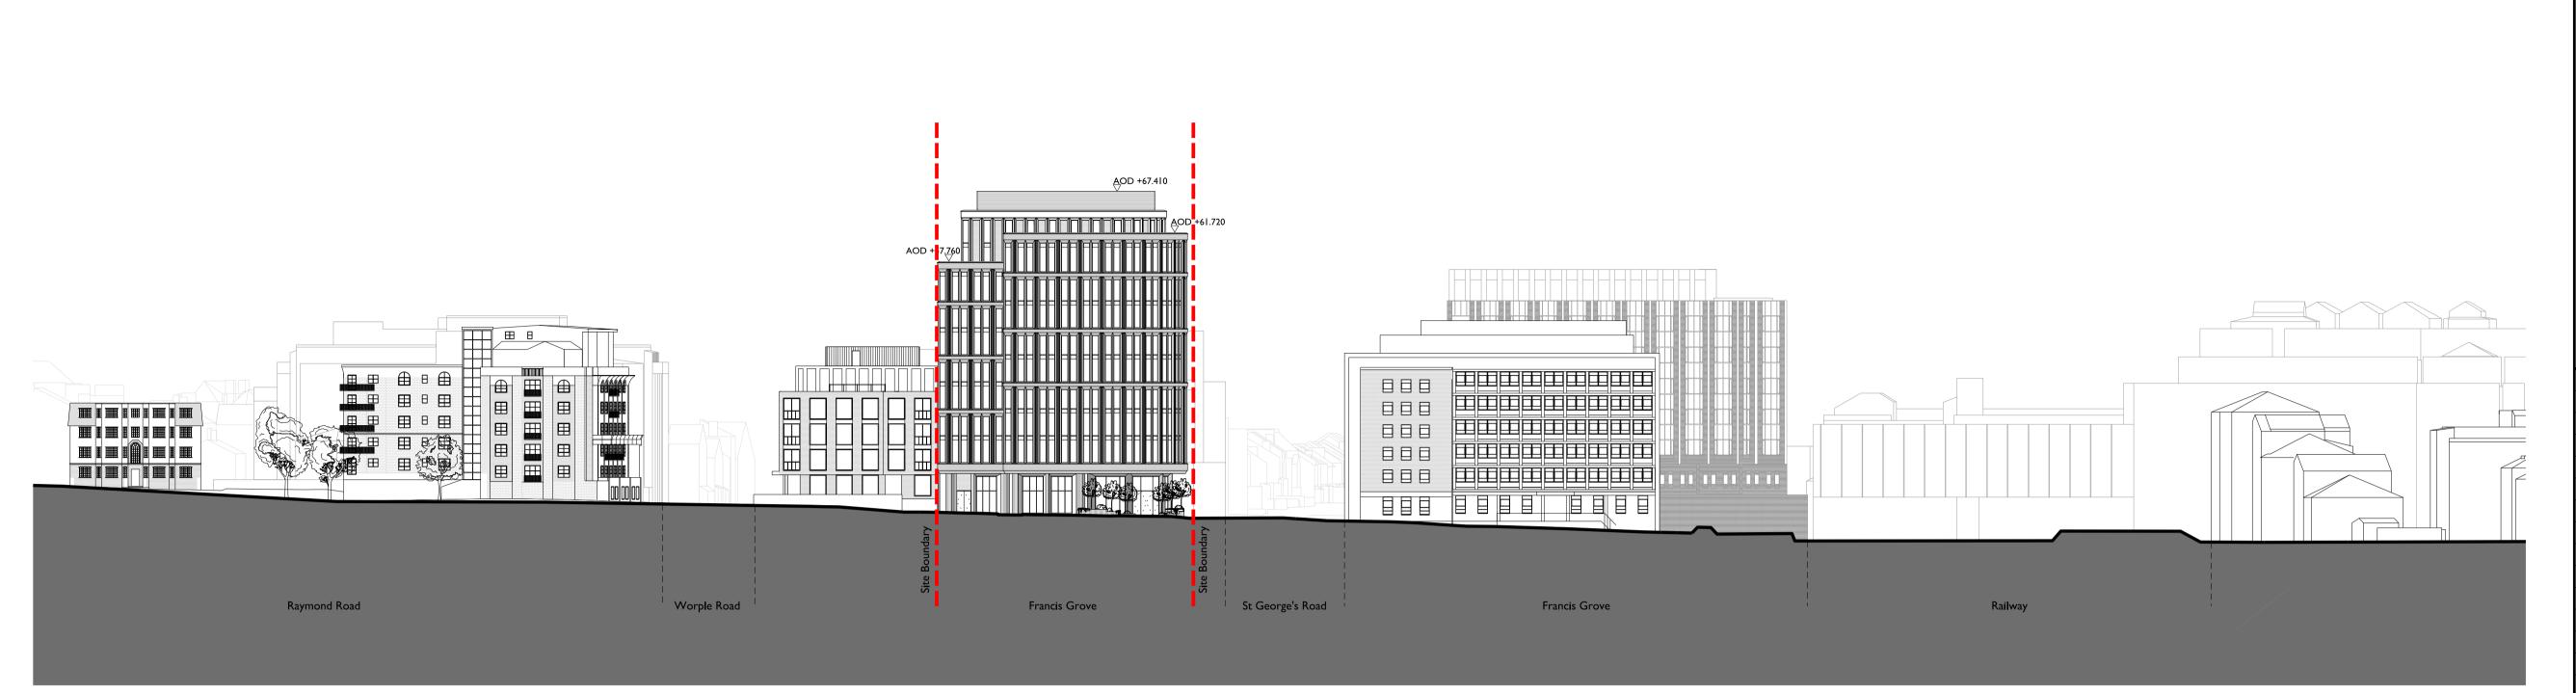

PROPOSED SOUTHWEST ELEVATION

052-A-17-01

PROPOSED NORTHEAST ELEVATION
052-A-17-01

General Notes

- Dimensions are in milimeters unless stated otherwise. 2. Levels are in metres relative to project SOP with AOD
- equivalent level given for reference.
- Dimensions govern.
- All dimensions to be verified on site before proceeding. 5. All discrepancies to be notified in writing
- to MATT architecture LLP.
- 6. To be read in conjunction with all relevant engineers and specialists' drawings and specifications.