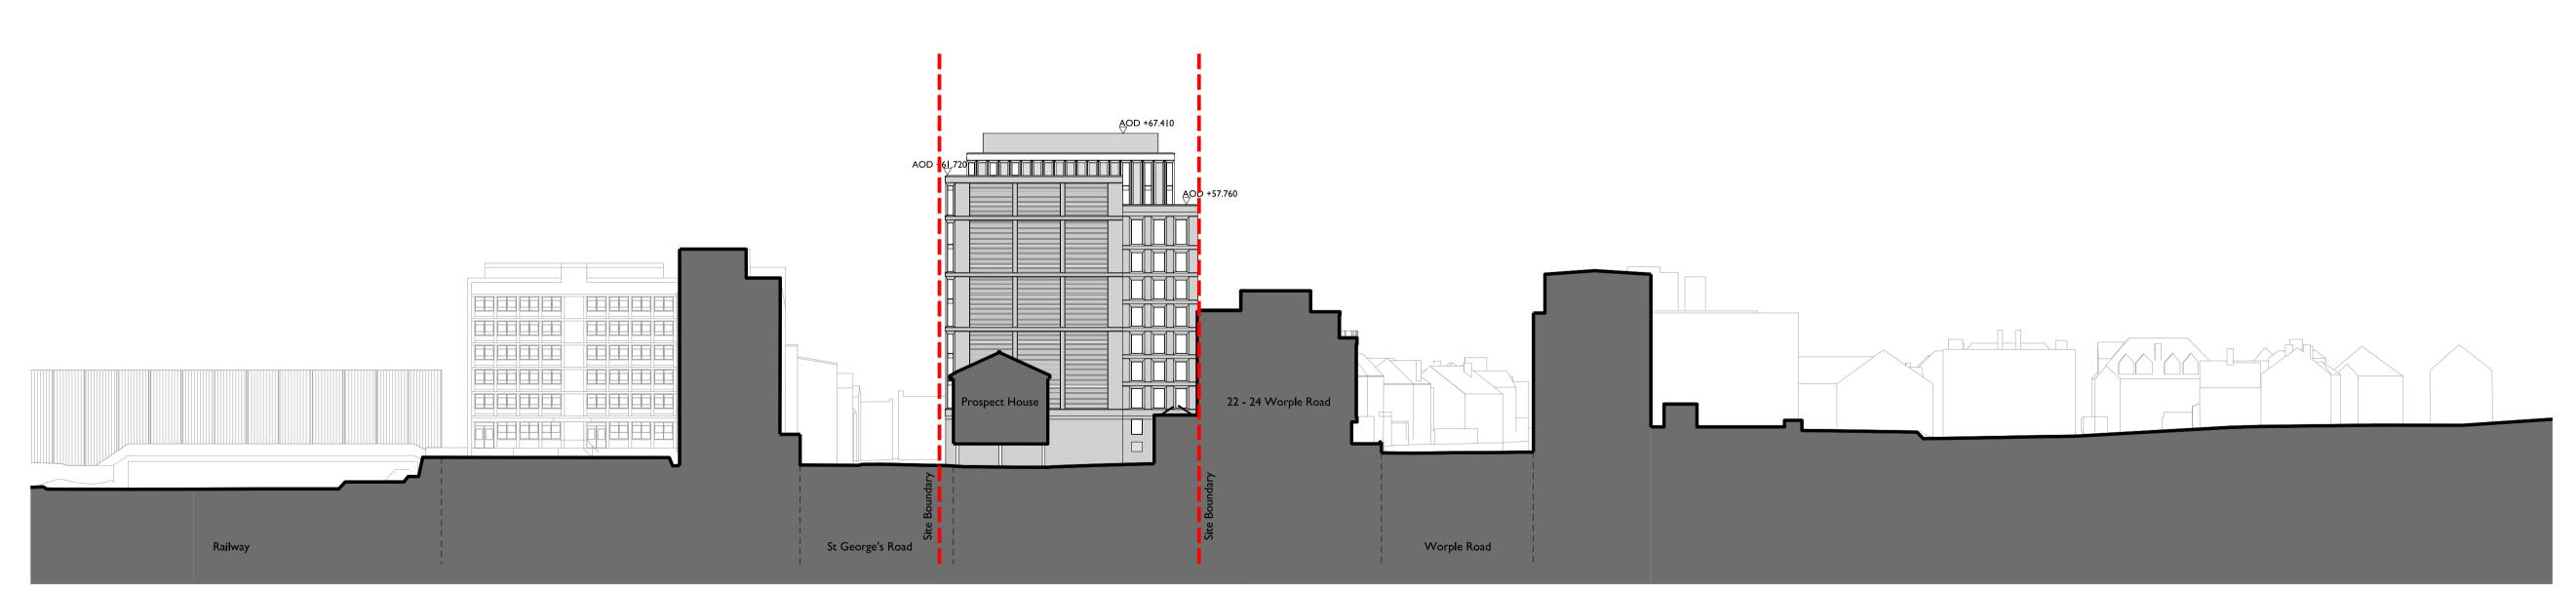

PROPOSED SOUTHWEST ELEVATION

052-A-17-01

PROPOSED NORTHEAST ELEVATION
052-A-17-01

General Notes

- Dimensions are in milimeters unless stated otherwise. 2. Levels are in metres relative to project SOP with AOD
- equivalent level given for reference.
- Dimensions govern.
- All dimensions to be verified on site before proceeding. 5. All discrepancies to be notified in writing
- to MATT architecture LLP.
- 6. To be read in conjunction with all relevant engineers and specialists' drawings and specifications.